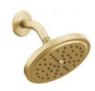

# Delta Sink Faucets / Delta Ara 17 Series Shower System with Shower Head, Slide Bar Handheld Shower, Body Sprays and Diverter

65" X 30" Stone Resin Soaking Tub in Cream w/ Tub Filler