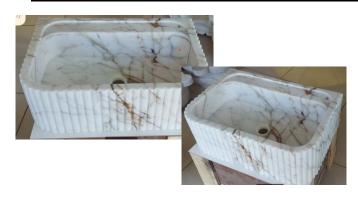

### **Lights and Mirrors**

Bathroom 3
Custom Calcutta Gold Marble Wall Mount Sink

16" True Terrazzo Tile

Moen Brushed Gold Faucets

**Drop Wall Sconces** 

Ceiling Light

**Floating Gold Wall Mirror** 

**Bathroom 4** 