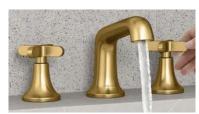

### **Bathroom 2**

<u>Signature Hardware</u> <u>18" X 18" Honed Bardiglio</u> <u>Kholer Polished</u> <u>48" double sink vanity</u> <u>Grey/Casab lanca Carrara Marble</u> <u>Nickel Faucets</u>