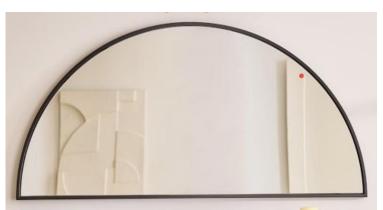

### **Primary Bathroom w/ Curbless Shower and Wet Room**

64" Double Sink Freestanding Vanity w/Quartz Top

Clear Alder Vertical Shiplap on Vanity Wall

18" Shell Honed Limestone Tile.

<u>Dark Bronze Wall Mirro</u>r.