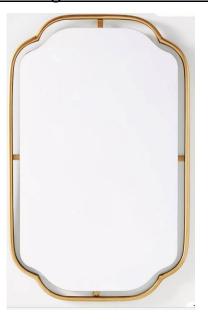

### **Primary Bathroom w/ Curbless Shower and Wet Room**

64" Double Sink Freestanding Vanity w/Quartz Top

Clear Alder Vertical Shiplap on Vanity Wall

18" Shell Honed Limestone Tile.

<u>Dark Bronze Wall Mirro</u>r.