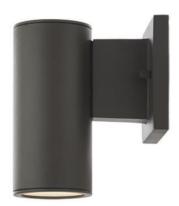

### **Exterior Lights:**

Sconces for front portico

Sconces for rear sliding glass doors

Sconces along front exterior

Sconces for side entrance, primary BR and upstairs sliding glass doors