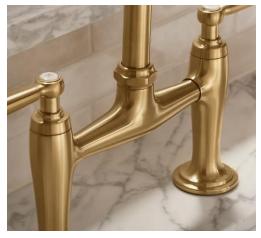

### **Kitchen and Great Room Finishes**

3 cm Lace White Polished Marble Counter and Backsplash

Kholer Edalyn by Studio McGee Two Hole Bridge Sink Faucet with Sprayer in brushed moderne brass

<u>Dining Chandelier</u> <u>Bronze w/ Ruffled Linen Shades</u>