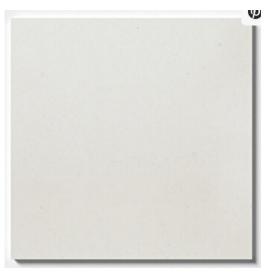

### **Primary Bathroom w/ Curbless Shower and Wet Room**

64" Double Sink Freestanding Vanity w/Quartz Top

Clear Alder Vertical Shiplap on Vanity Wall

18" Shell Honed Limestone Tile.

<u>Dark Bronze Wall Mirro</u>r.