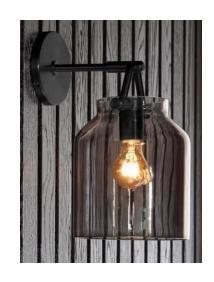

### **Exterior Lights:**

Sconces for front portico

Sconces for rear sliding glass doors

Sconces along front exterior

Sconces for side entrance, primary BR and upstairs sliding glass doors