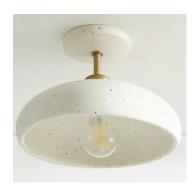

### **Lights and Mirrors**

Bathroom 3
Custom Calcutta Gold Marble Wall Mount Sink

16" True Terrazzo Tile

Moen Brushed Gold Faucets

**Drop Wall Sconces** 

Ceiling Light

**Floating Gold Wall Mirror** 

**Bathroom 4** 