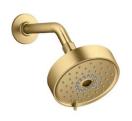

# Delta Sink Faucets / Delta Ara 17 Series Shower System with Shower Head, Slide Bar Handheld Shower, Body Sprays and Diverter

65" X 30" Stone Resin Soaking Tub in Cream w/ Tub Filler