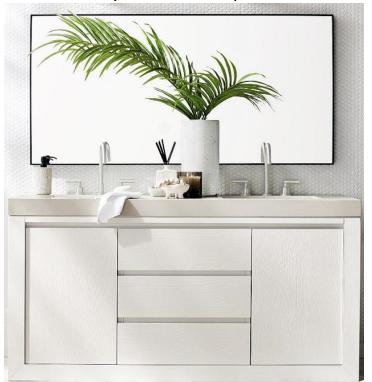

### **Primary Bathroom w/ Curbless Shower and Wet Room**

64" Double Sink Freestanding Vanity w/Quartz Top

Clear Alder Vertical Shiplap on Vanity Wall

18" Shell Honed Limestone Tile.

<u>Dark Bronze Wall Mirro</u>r.