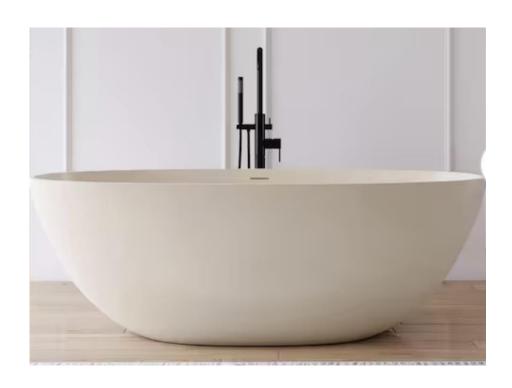

# Delta Sink Faucets / Delta Ara 17 Series Shower System with Shower Head, Slide Bar Handheld Shower, Body Sprays and Diverter

65" X 30" Stone Resin Soaking Tub in Cream w/ Tub Filler