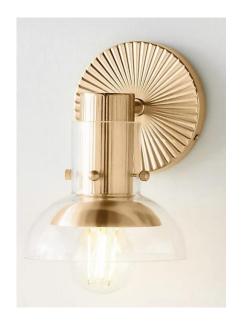

Clear Alder Vertical Shiplap on Vanity Wall



18" Shell Honed Limestone Tile.

<u>Dark Bronze Wall Mirro</u>r.

Blackened Brass Sconce







# Delta Sink Faucets / Delta Ara 17 Series Shower System with Shower Head, Slide Bar Handheld Shower, Body Sprays and Diverter



65" X 30" Stone Resin Soaking Tub in Cream w/ Tub Filler



### **Bathroom 1**

# 31" Vanity w/Marble Counter Kholer Brushed Moderne Brass Faucets by Studio McGee









## Floor and Shower Tile Calacatta Cremo Marble Tumbled Mosaic and Honed Subway Tile





#### **Lights and Mirror**







### **Bathroom 2**

<u>Signature Hardware</u> <u>18" X 18" Honed Bardiglio</u> <u>Kholer Polished</u> <u>48" double sink vanity</u> <u>Grey/Casab lanca Carrara Marble</u> <u>Nickel Faucets</u>







### **Lights and Mirrors**







Bathroom 3
Custom Calcutta Gold Marble Wall Mount Sink

16" True Terrazzo Tile





Moen Brushed Gold Faucets







**Drop Wall Sconces** 



Ceiling Light



**Floating Gold Wall Mirror** 



**Bathroom 4** 

36" White Wash Oak Vanity







Vanity Mirror



Onyx Wall Sconces



**Moen Sink Faucet** 



Ceiling Light



Pebble Shower Floor Tile



**Delta Shower Faucet** 



### **Laundry and Mudroom**

Marble Tile

**Cream Cabinets** 

Ceiling Light Cab. Hardware









### **Exterior**

#### **Exterior Doors**

Custom Cypress Wood Vertical Plank 18' x 7' 2-Car Garage Door



Custom Cypress 44" x 90" Front Door

**Side Entrance Door** 





### **Exterior Lights:**

Sconces for front portico



Sconces for rear sliding glass doors



Sconces along front exterior



Sconces for s