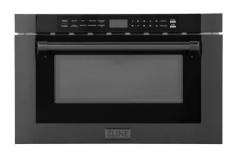

### **Kitchen Appliances**

ILVE 60" Freestanding Dual Fuel Double Oven Range with 9 burners and griddle/ Glossy Black with Polished Brass Trim



**Zline Appliances:** 

24" Tallac Series
3rd Rack Dishwasher.

24" built-in. 36" Cabinet Covered Built In Microwave Drawer. Refrigerator







### **Kitchen and Great Room Finishes**

3 cm Lace White Polished Marble Counter and Backsplash



Kholer Edalyn by Studio McGee Two Hole Bridge Sink Faucet with Sprayer in brushed moderne brass





<u>Dining Chandelier</u> <u>Bronze w/ Ruffled Linen Shades</u>



Foyer Chandelier
Antique Gold w/Opal Glass Shades



### 70" Kitchen Island Chandelier Gold with Linen Shades



### Slim Shaker Custom Painted Maple Cabinets in SW Kilim Beige Brushed Brass and Unlacquered Brass Hardware



### <u>Rift Cut White Oak Cabinets-</u> <u>Slim Shaker for Pantry. Glass Front for TV Built-Ins.</u>







### 7.5" Wide X 75" Random Length Engineered White Oak Wood Floorswhole house, except Bathrooms and Laundry / Mud Room







5" Wide Natural Finished White Oak Finished Vaulted Ceiling



### **Pr