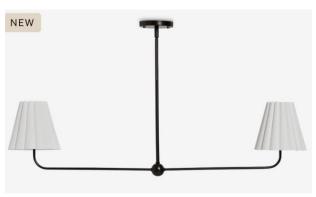

### **Kitchen Appliances**

ILVE 60" Freestanding Dual Fuel Double Oven Range with 9 burners and griddle/ Glossy Black with Polished Brass Trim



**Zline Appliances:** 

24" Tallac Series
3rd Rack Dishwasher.

24" built-in. 36" Cabinet Covered Built In Microwave Drawer. Refrigerator







### **Kitchen and Great Room Finishes**

3 cm Lace White Polished Marble Counter and Backsplash



Kholer Edalyn by Studio McGee Two Hole Bridge Sink Faucet with Sprayer in brushed moderne brass





<u>Dining Chandelier</u> <u>Bronze w/ Ruffled Linen Shades</u>



Foyer Chandelier
Antique Gold w/Opal Glass Shades



### 70" Kitchen Island Chandelier Gold with Linen Shades



### Slim Shaker Custom Painted Maple Cabinets in SW Kilim Beige Brushed Brass and Unlacquered Brass Hardware



### <u>Rift Cut White Oak Cabinets-</u> <u>Slim Shaker for Pantry. Glass Front for TV Built-Ins.</u>







### 7.5" Wide X 75" Random Length Engineered White Oak Wood Floorswhole house, except Bathrooms and Laundry / Mud Room







5" Wide Natural Finished White Oak Finished Vaulted Ceiling



### **Primary Bathroom w/ Curbless Shower and Wet Room**

64" Double Sink Freestanding Vanity w/Quartz Top



Clear Alder Vertical Shiplap on Vanity Wall



18" Shell Honed Limestone Tile.

<u>Dark Bronze Wall Mirro</u>r.

Blackened Brass Sconce







# Delta Sink Faucets /