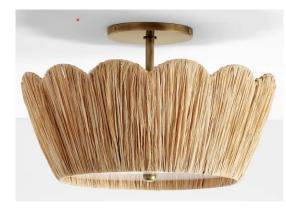

Clear Alder Vertical Shiplap on Vanity Wall



18" Shell Honed Limestone Tile.

<u>Dark Bronze Wall Mirro</u>r.

Blackened Brass Sconce







# Delta Sink Faucets / Delta Ara 17 Series Shower System with Shower Head, Slide Bar Handheld Shower, Body Sprays and Diverter



65" X 30" Stone Resin Soaking Tub in Cream w/ Tub Filler



### **Bathroom 1**

# 31" Vanity w/Marble Counter Kholer Brushed Moderne Brass Faucets by Studio McGee









## Floor and Shower Tile Calacatta Cremo Marble Tumbled Mosaic and Honed Subway Tile





#### **Lights and Mirror**







### **Bathroom 2**

<u>Signature Hardware</u> <u>18" X 18" Honed Bardiglio</u> <u>Kholer Polished</u> <u>48" double sink vanity</u> <u>Grey/Casab lanca Carrara Marble</u> <u>Nickel Faucets</u>







### **Lights and Mirrors**







Bathroom 3
Custom Calcutta Gold Marble Wall Mount Sink

16" True Terrazzo Tile





Moen Brushed Gold Faucets







**Drop Wall Sconces** 



Ceiling Light



**Floating Gold Wall Mirror** 



**Bathroom 4** 

36" White Wash Oak Vanity







Vanity Mirror



Onyx Wall Sconces



**Moen Sink Faucet** 



Ceiling Light



Pebble Shower Floor Tile



**Delta Shower Faucet** 



### **Laundry and Mudroom**

Marble Tile

**Cream Cabinets** 

Ceiling Light Cab. Hardware









### **Exterior**

#### **Exterior Doors**

Custom Cypress Wood Vertical Plank 18' x 7' 2-Car Garage Door



Custom Cypress 44" x 90" Front Door

**Side Entrance Door** 





### **Exterior Lights:**

Sconces for front portico



Sconces for rear sliding glass doors



Sconces along front exterior



Sconces for sid