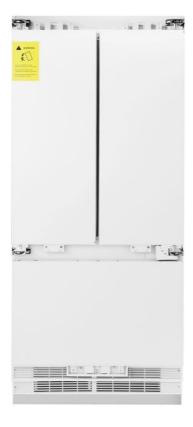

### **Kitchen Appliances**

ILVE 60" Freestanding Dual Fuel Double Oven Range with 9 burners and griddle/ Glossy Black with Polished Brass Trim



**Zline Appliances:** 

24" Tallac Series
3rd Rack Dishwasher.

24" built-in. 36" Cabinet Covered Built In Microwave Drawer. Refrigerator







### **Kitchen and Great Room Finishes**

3 cm Lace White Polished Marble Counter and Backsplash



Kholer Edalyn by Studio McGee Two Hole Bridge Sink Faucet with Sprayer in brushed moderne brass





<u>Dining Chandelier</u> <u>Bronze w/ Ruffled Linen Shades</u>



Foyer Chandelier
Antique Gold w/Opal Glass Shades



### 70" Kitchen Island Chandelier Gold with Linen Shades



### Slim Shaker Custom Painted Maple Cabinets in SW Kilim Beige Brushed Brass and Unlacquered Brass Hardware



### <u>Rift Cut White Oak Cabinets-</u> <u>Slim Shaker for Pantry. Glass Front for TV Built-Ins.</u>







### 7.5" Wide X 75" Random Length Engineered White Oak Wood Floorswhole house, except Bathrooms and Laundry / Mud Room







5" Wide Natural Finished White Oak Finished Vaulted Ceiling



### **Prim