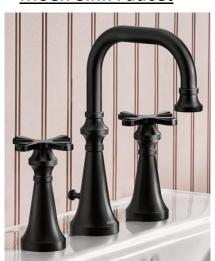

# Delta Sink Faucets / Delta Ara 17 Series Shower System with Shower Head, Slide Bar Handheld Shower, Body Sprays and Diverter

65" X 30" Stone Resin Soaking Tub in Cream w/ Tub Filler