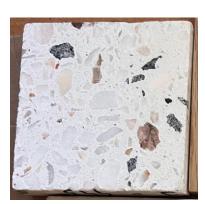

### **Lights and Mirrors**

Bathroom 3
Custom Calcutta Gold Marble Wall Mount Sink

16" True Terrazzo Tile

Moen Brushed Gold Faucets

**Drop Wall Sconces** 

Ceiling Light

**Floating Gold Wall Mirror** 

**Bathroom 4** 