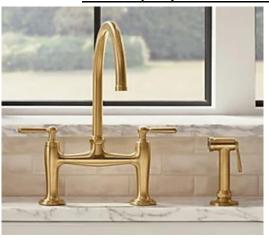

### **Kitchen and Great Room Finishes**

3 cm Lace White Polished Marble Counter and Backsplash

Kholer Edalyn by Studio McGee Two Hole Bridge Sink Faucet with Sprayer in brushed moderne brass

<u>Dining Chandelier</u> <u>Bronze w/ Ruffled Linen Shades</u>