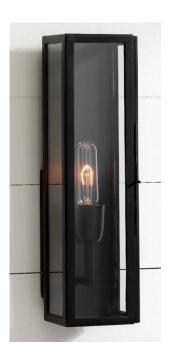

### **Exterior Lights:**

Sconces for front portico

Sconces for rear sliding glass doors

Sconces along front exterior

Sconces for side entrance, primary BR and upstairs sliding glass doors