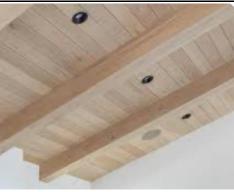

### 7.5" Wide X 75" Random Length Engineered White Oak Wood Floorswhole house, except Bathrooms and Laundry / Mud Room

5" Wide Natural Finished White Oak Finished Vaulted Ceiling