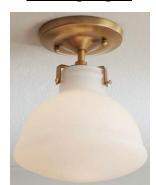

ts / Delta Ara 17 Series Shower System with Shower Head, Slide Bar Handheld Shower, Body Sprays and Diverter



65" X 30" Stone Resin Soaking Tub in Cream w/ Tub Filler



### **Bathroom 1**

# 31" Vanity w/Marble Counter Kholer Brushed Moderne Brass Faucets by Studio McGee









## Floor and Shower Tile Calacatta Cremo Marble Tumbled Mosaic and Honed Subway Tile





#### **Lights and Mirror**







### **Bathroom 2**

<u>Signature Hardware</u> <u>18" X 18" Honed Bardiglio</u> <u>Kholer Polished</u> <u>48" double sink vanity</u> <u>Grey/Casab lanca Carrara Marble</u> <u>Nickel Faucets</u>







### **Lights and Mirrors**







Bathroom 3
Custom Calcutta Gold Marble Wall Mount Sink

16" True Terrazzo Tile





Moen Brushed Gold Faucets







**Drop Wall Sconces** 



Ceiling Light



**Floating Gold Wall Mirror** 



**Bathroom 4** 

36" White Wash Oak Vanity







Vanity Mirror



Onyx Wall Sconces



**Moen Sink Faucet** 



Ceiling Light



Pebble Shower Floor Tile



**Delta Shower Faucet** 



### **Laundry and Mudroom**

Marble Tile

**Cream Cabinets** 

Ceiling Light Cab. Hardware









### **Exterior**

#### **Exterior Doors**

Custom Cypress Wood Vertical Plank 18' x 7' 2-Car Garage Door



Custom Cypress 44" x 90" Front Door

**Side Entrance Door** 





### **Exterior Lights:**

Sconces for front portico



Sconces for rear sliding glass doors



Sconces along front exterior



Sconces for side entrance, primary BR and upstairs sliding glass doors