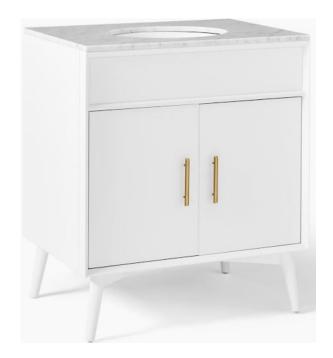

# 31" Vanity w/Marble Counter Kholer Brushed Moderne Brass Faucets by Studio McGee