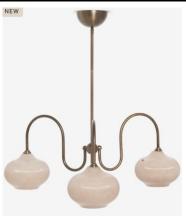

### **Kitchen Appliances**

ILVE 60" Freestanding Dual Fuel Double Oven Range with 9 burners and griddle/ Glossy Black with Polished Brass Trim



**Zline Appliances:** 

24" Tallac Series
3rd Rack Dishwasher.

24" built-in. 36" Cabinet Covered Built In Microwave Drawer. Refrigerator







### **Kitchen and Great Room Finishes**

3 cm Lace White Polished Marble Counter and Backsplash



Kholer Edalyn by Studio McGee Two Hole Bridge Sink Faucet with Sprayer in brushed moderne brass





<u>Dining Chandelier</u> <u>Bronze w/ Ruffled Linen Shades</u>



Foyer Chandelier
Antique Gold w/Opal Glass Shades



### 70" Kitchen Island Chandelier Gold with Linen Shades



### Slim Shaker Custom Painted Maple Cabinets in SW Kilim Beige Brushed Brass and Unlacquered Brass Hardware



### <u>Rift Cut White Oak Cabinets-</u> <u>Slim Shaker for Pantry. Glass Front for TV Built-Ins.</u>







### 7.5" Wide X 75" Random Length Engineered White Oak Wood Floorswhole house, except Bathrooms and Laundry / Mud Room







5" Wide Natural Finished White Oak Finished Vaulted Ceiling



### **Primary Bathroom w/ Curbless Shower and Wet Room**

64" Double Sink Freestanding Vanity w/Quartz Top



Clear Alder Vertical Shiplap on Vanity Wall



18" Shell Honed Limestone Tile.

<u>Dark Bronze Wall Mirro</u>r.

Blackened Brass Sconce







# Delta Sink Faucets / Delta Ara 17 Series Shower System with Shower Head, S