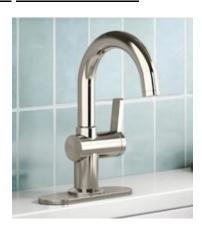

### **Kitchen and Great Room Finishes**

3 cm Lace White Polished Marble Counter and Backsplash

Kholer Edalyn by Studio McGee Two Hole Bridge Sink Faucet with Sprayer in brushed moderne brass

<u>Dining Chandelier</u> <u>Bronze w/ Ruffled Linen Shades</u>