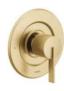

# Delta Sink Faucets / Delta Ara 17 Series Shower System with Shower Head, Slide Bar Handheld Shower, Body Sprays and Diverter

65" X 30" Stone Resin Soaking Tub in Cream w/ Tub Filler