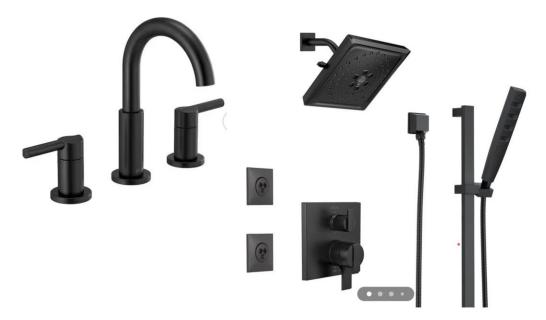

# Delta Sink Faucets / Delta Ara 17 Series Shower System with Shower Head, Slide Bar Handheld Shower, Body Sprays and Diverter

65" X 30" Stone Resin Soaking Tub in Cream w/ Tub Filler