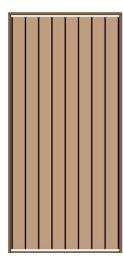

#### **Exterior Doors**

Custom Cypress Wood Vertical Plank 18' x 7' 2-Car Garage Door

Custom Cypress 44" x 90" Front Door

**Side Entrance Door** 