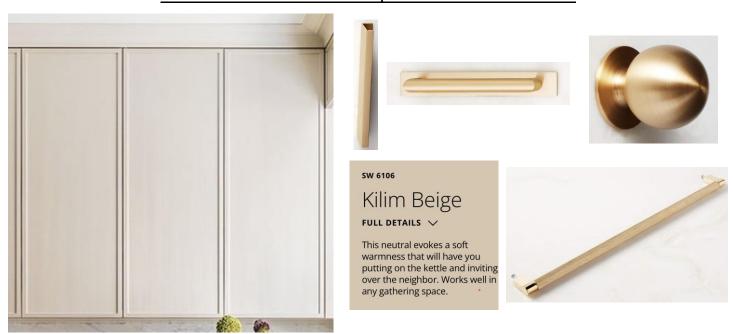

### Slim Shaker Custom Painted Maple Cabinets in SW Kilim Beige Brushed Brass and Unlacquered Brass Hardware