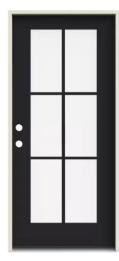

#### **Exterior Doors**

Custom Cypress Wood Vertical Plank 18' x 7' 2-Car Garage Door

Custom Cypress 44" x 90" Front Door

**Side Entrance Door** 