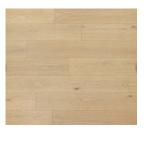

### 7.5" Wide X 75" Random Length Engineered White Oak Wood Floorswhole house, except Bathrooms and Laundry / Mud Room

5" Wide Natural Finished White Oak Finished Vaulted Ceiling