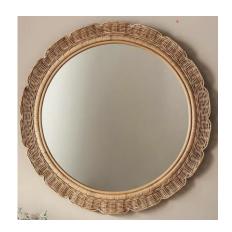

### **Primary Bathroom w/ Curbless Shower and Wet Room**

64" Double Sink Freestanding Vanity w/Quartz Top

Clear Alder Vertical Shiplap on Vanity Wall

18" Shell Honed Limestone Tile.

<u>Dark Bronze Wall Mirro</u>r.