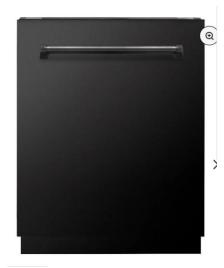

### **Kitchen Appliances**

ILVE 60" Freestanding Dual Fuel Double Oven Range with 9 burners and griddle/ Glossy Black with Polished Brass Trim

**Zline Appliances:** 

24" Tallac Series
3rd Rack Dishwasher.