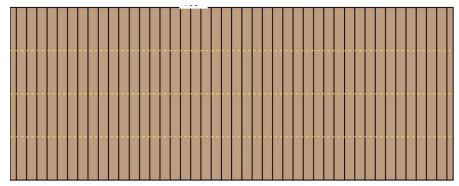

#### **Exterior Doors**

Custom Cypress Wood Vertical Plank 18' x 7' 2-Car Garage Door

Custom Cypress 44" x 90" Front Door

**Side Entrance Door** 