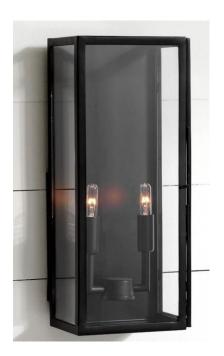

### **Exterior Lights:**

Sconces for front portico

Sconces for rear sliding glass doors

Sconces along front exterior

Sconces for side entrance, primary BR and upstairs sliding glass doors