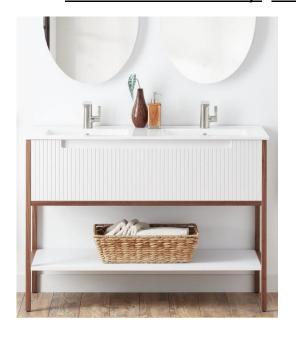

### **Primary Bathroom w/ Curbless Shower and Wet Room**

64" Double Sink Freestanding Vanity w/Quartz Top

Clear Alder Vertical Shiplap on Vanity Wall

18" Shell Honed Limestone Tile.

<u>Dark Bronze Wall Mirro</u>r.