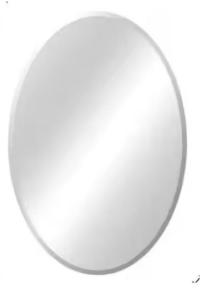

### **Primary Bathroom w/ Curbless Shower and Wet Room**

64" Double Sink Freestanding Vanity w/Quartz Top

Clear Alder Vertical Shiplap on Vanity Wall

18" Shell Honed Limestone Tile.

<u>Dark Bronze Wall Mirro</u>r.