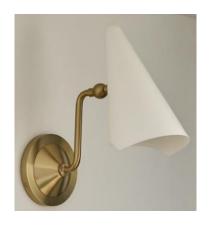

oorswhole house, except Bathrooms and Laundry / Mud Room







5" Wide Natural Finished White Oak Finished Vaulted Ceiling



### **Primary Bathroom w/ Curbless Shower and Wet Room**

64" Double Sink Freestanding Vanity w/Quartz Top



Clear Alder Vertical Shiplap on Vanity Wall



18" Shell Honed Limestone Tile.

<u>Dark Bronze Wall Mirro</u>r.

Blackened Brass Sconce







# Delta Sink Faucets / Delta Ara 17 Series Shower System with Shower Head, Slide Bar Handheld Shower, Body Sprays and Diverter



65" X 30" Stone Resin Soaking Tub in Cream w/ Tub Filler



### **Bathroom 1**

# 31" Vanity w/Marble Counter Kholer Brushed Moderne Brass Faucets by Studio McGee









## Floor and Shower Tile Calacatta Cremo Marble Tumbled Mosaic and Honed Subway Tile





#### **Lights and Mirror**







### **Bathroom 2**

<u>Signature Hardware</u> <u>18" X 18" Honed Bardiglio</u> <u>Kholer Polished</u> <u>48" double sink vanity</u> <u>Grey/Casab lanca Carrara Marble</u> <u>Nickel Faucets</u>







### **Lights and Mirrors**







Bathroom 3
Custom Calcutta Gold Marble Wall Mount Sink

16" True Terrazzo Tile





Moen Brushed Gold Faucets







**Drop Wall Sconces** 



Ceiling Light



**Floating Gold Wall Mirror** 



**Bathroom 4** 

36" White Wash Oak Vanity







Vanity Mirror



Onyx Wall Sconces



**Moen Sink Faucet** 



Ceiling Light



Pebble Shower Floor Tile



**Delta Shower Faucet** 



### **Laundry and Mudroom**

Marble Tile

**Cream Cabinets** 

Ceiling Light Cab. Hardware









### **Exterior**

#### **Exterior Doors**

Custom Cypress Wood Vertical Plank 18