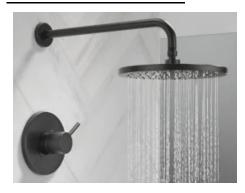

# Delta Sink Faucets / Delta Ara 17 Series Shower System with Shower Head, Slide Bar Handheld Shower, Body Sprays and Diverter

65" X 30" Stone Resin Soaking Tub in Cream w/ Tub Filler