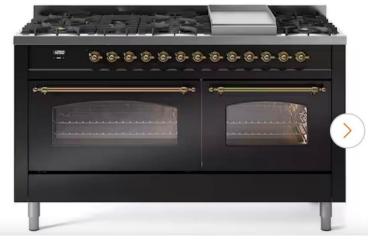

### **Kitchen Appliances**

ILVE 60" Freestanding Dual Fuel Double Oven Range with 9 burners and griddle/ Glossy Black with Polished Brass Trim

**Zline Appliances:** 

24" Tallac Series
3rd Rack Dishwasher.