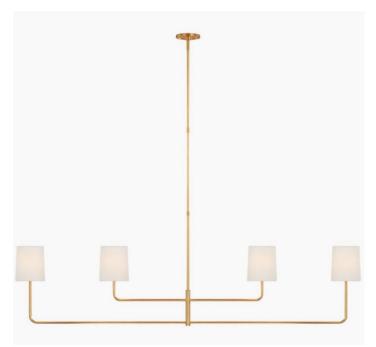

### **Kitchen and Great Room Finishes**

3 cm Lace White Polished Marble Counter and Backsplash

Kholer Edalyn by Studio McGee Two Hole Bridge Sink Faucet with Sprayer in brushed moderne brass

<u>Dining Chandelier</u> <u>Bronze w/ Ruffled Linen Shades</u>