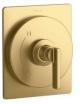

# Delta Sink Faucets / Delta Ara 17 Series Shower System with Shower Head, Slide Bar Handheld Shower, Body Sprays and Diverter

65" X 30" Stone Resin Soaking Tub in Cream w/ Tub Filler